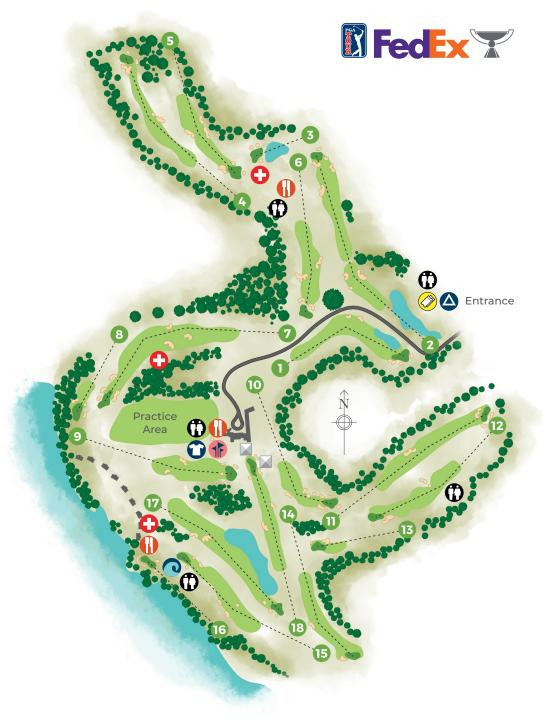

Entrance

**Hospitality Tent** 

Public Restrooms

Gosling's Fan Zone

Ocean Club

Tickets and Will-Call